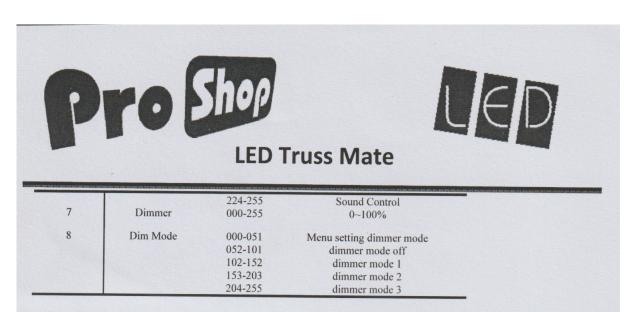

### **LED Truss Mate**

|         | 2 5 5<br>g 0<br>2 5 5<br>b 0<br>2 5 5 | r: red g: green b: blue (LED dimmer0%~100%) with 000-255 Default: 255                                        |
|---------|---------------------------------------|--------------------------------------------------------------------------------------------------------------|
| 9 d I M | O F F d I M 1 d I M 2 d I M 3         | OFF: Dimmer speed off DIM1: Dimmer speed fast DIM2: Dimmer speed middle DIM3: Dimmer speed slow Default: off |
| 10 SET  | 0 n                                   | Infrared remote mode set  Default: On                                                                        |